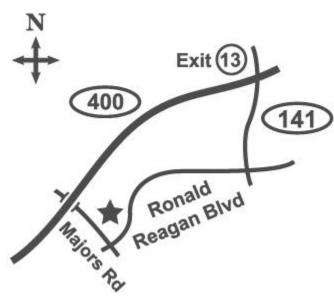

## Directions going North:

- 400 North
- Take Exit 13, Route 141
- Right onto Route 141
- Right onto Ronald Reagan Boulevard
- Entrance to Forsyth Conference Center is before intersection of Majors Road on the right

## Directions going South:

- Take Exit 13, Route 141
- Left onto Route 141
- Right onto Ronald Reagan Boulevard
- Entrance to Forsyth Conference Center is before intersection of Majors Road on the right